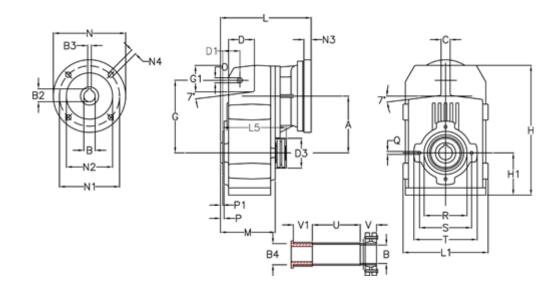

## **Measures**

| A = 125.00 | D1 = 40.0 | l5 = 182.0 | P1                                   | = 3.0   | V = 41  |
|------------|-----------|------------|--------------------------------------|---------|---------|
| B = 30     | d3 = 83   | M = 120.0  | Q                                    | = M8x15 | V1 = 48 |
| B1 = 14    | G = 160   | N = 160    | R                                    | = 95    |         |
| B2 = 16.3  | G1 = 58.0 | N1 = 130   | S                                    | = 115   |         |
| B3 = 5     | H = 286.0 | N2 = 110   | Т                                    | = 140   |         |
| B4 = 30    | H1 = 92.5 | N4 = M8x16 | Tightening torque Nm adapter bushing | g = 6.0 |         |
| C = 20     | L = 197.5 | O = 11     | Tightening torque Nm shrink disc     | = 7.0   |         |
| D = 57.0   | L1 = 188  | P = 5.0    | U                                    | = 104.5 |         |